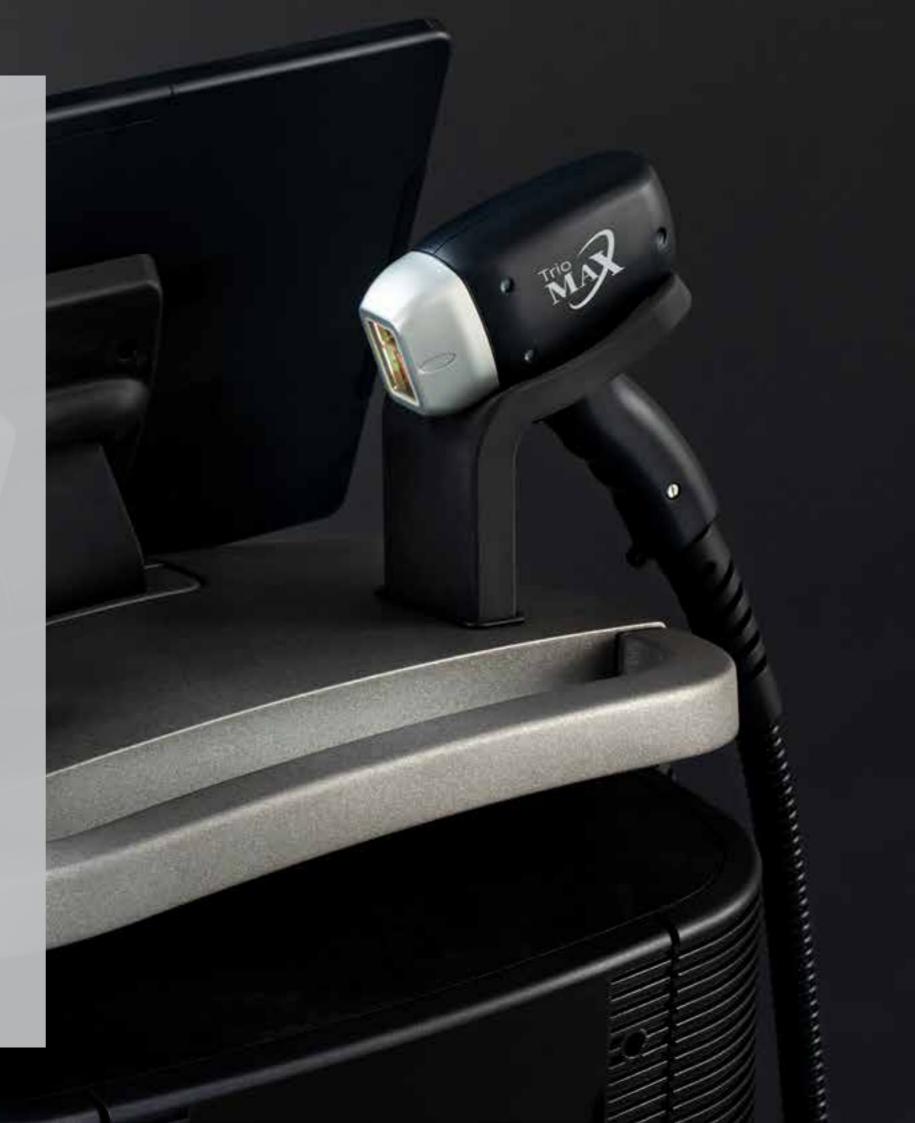

### Ready to **MAXimize** Results?

**Trio MAX** is a revolutionary applicator that's all about speed, efficiency, and an unparalleled patient experience. This unique applicator features a 4cm<sup>2</sup> spot size, offering an impressive increase of up to 20% in treatment speed\*.

What's more, its optimal optics delivery and enhanced efficiency in advanced sessions further elevate its performance to unprecedented levels. But the innovation doesn't end there. The Trio MAX also features a distinctive cooling system, ensuring that treatments are virtually painless.