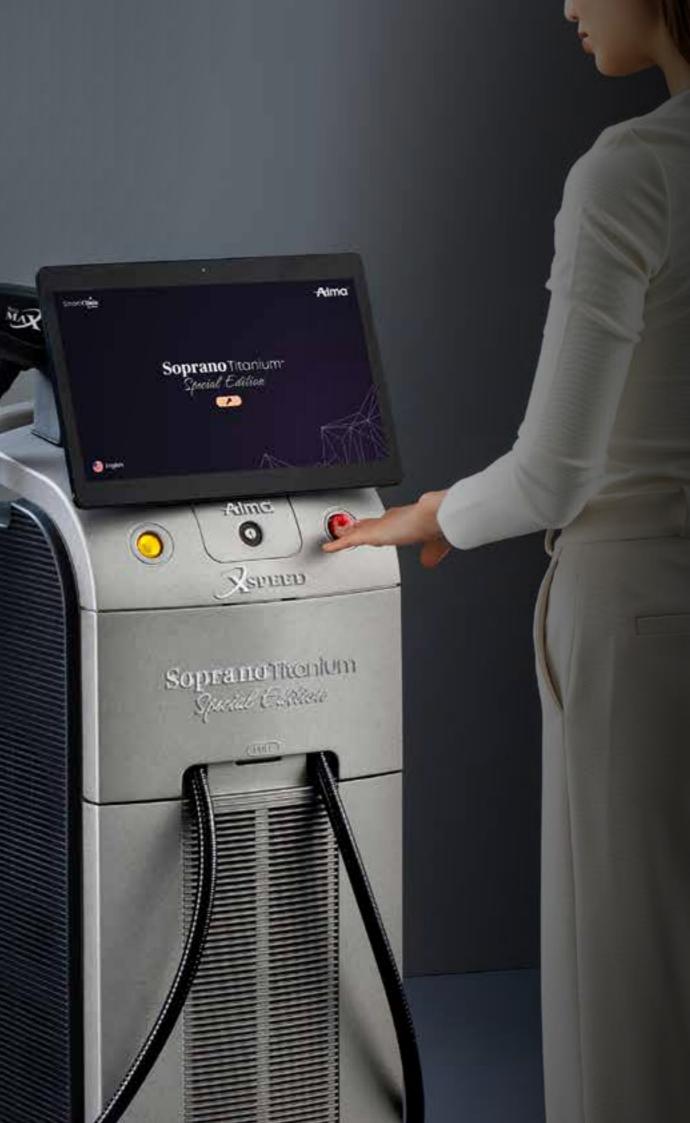

#### — The — Fastest Laser Hair Removal Treatment on the Market!\*

Adma

Soprano Titonium Special Edition

Almo

SPIELED

\*Validated by 'Sapio Research', an independent global research agency, when compared with leading global laser hair removal brands.

### Hair Removal, Remastered. Now, Even Faster.

Engineered for efficiency like never before, the special edition of Soprano Titanium reduces treatment times to a fraction of what you might expect.

With Alma's revolutionary technology, the special edition of Soprano Titanium leverages the benefits of three combined wavelengths, to take the concept of speed to a whole new level. This game-changing platform enables you to treat your patients in shorter sessions, leaving them delighted with the results, while giving your practice a competitive edge.

### Manage Your Clinic. **Maximize** Your Potential.

A digital, cloud-based business tool, Smart Clinic gives you continuous access to live data and analytics, from any device. Gain valuable insights into platform performance, treatment efficiency, ROI and more, to optimize your practice.