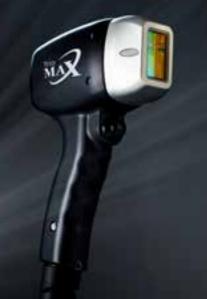

### Ready to **MAXimize** Results?

**Trio MAX** is a revolutionary applicator that's all about speed, efficiency, and an unparalleled patient experience. This unique applicator features a 4cm<sup>2</sup> spot size, offering an impressive increase of up to 20% in treatment speed\*.

What's more, its optimal optics delivery and enhanced efficiency in advanced sessions further elevate its performance to unprecedented levels. But the innovation doesn't end there. The Trio MAX also features a distinctive cooling system, ensuring that treatments are virtually painless.